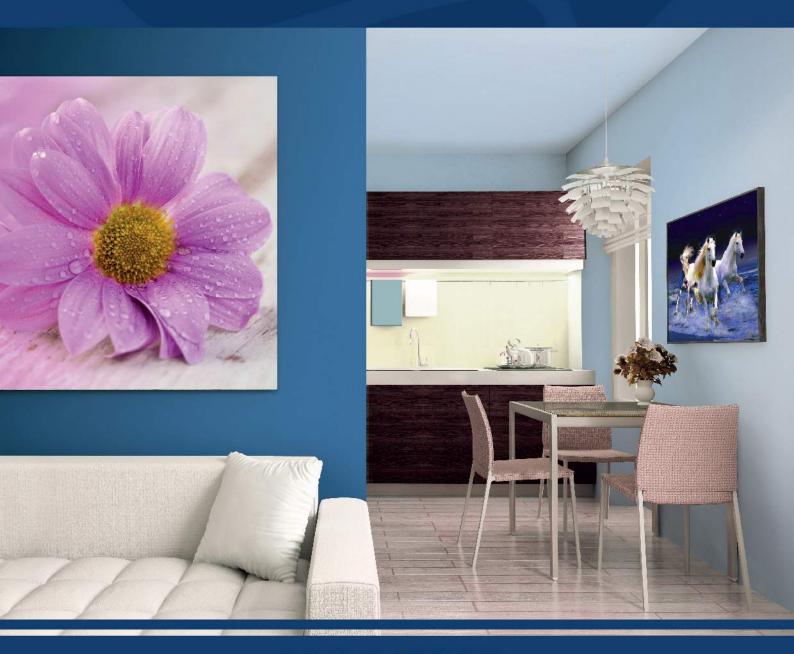

#### Recommended Use:

It can be used on concrete, plaster, gypsum and wooden surfaces.